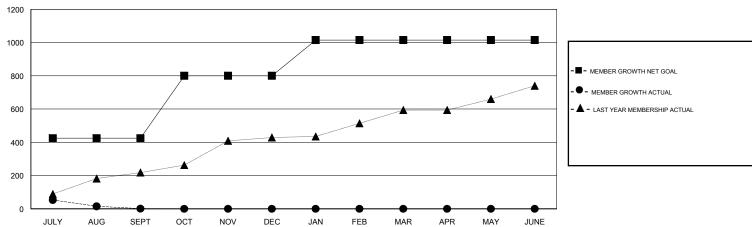

### GOALS AND ACTUAL MEMBERS CUMULATIVE

| DROPPED CLUBS: 2           |     | 42 CLUBS OF 116 ADDED 1 OR MORE<br>NEW MEMBERS | GENDER DISTRIBUTION  MALE 2,767 (63.49%)  FEMALE 1,591 (36.51%) |       |  |
|----------------------------|-----|------------------------------------------------|-----------------------------------------------------------------|-------|--|
| DROPPED MEMBERS            |     |                                                | Women Percentage Fiscal Year Goal: 75%                          |       |  |
| DECEASED                   | 2   | CLICK HERE FOR CUMULATIVE                      | TOTAL FAMILY UNIT MEMBERS                                       | 1,935 |  |
| CLUB CANCELLED 0 DTHER 256 |     | MEMBERSHIP DATA                                | FAMILY MEMBERS PAYING HALF                                      | 1,021 |  |
| TOTAL                      | 258 |                                                |                                                                 |       |  |

#### **GMT**: JAYESH THAKKAR **LOCATION INDIA**

| GMT: JAYESH THAKKAR   |               |           | LOCATION INDIA |                       |                           |                         | GMT CA                                             |  |
|-----------------------|---------------|-----------|----------------|-----------------------|---------------------------|-------------------------|----------------------------------------------------|--|
| Clubs                 |               |           |                | Members               |                           |                         |                                                    |  |
| RESULTS FOR 2018-2019 |               |           |                | RESULTS FOR 2018-2019 |                           |                         |                                                    |  |
| QUARTER               | NEW CLUB GOAL | NEW CLUBS | DROPPED CLUBS  | QUARTER               | MEMBER GROWTH NET<br>GOAL | MEMBER GROWTH<br>ACTUAL | DROPPED<br>MEMBERS ACTUAL<br>(including transfers) |  |
| JULY/AUG/SEPT         | 10            | 7         | 2              | JULY/AUG/SEPT         | 425                       | 272                     | 258                                                |  |
| OCT/NOV/DEC           | 5             | 0         | 0              | OCT/NOV/DEC           | 375                       | 0                       | 0                                                  |  |
| JAN/FEB/MAR           | 2             | 0         | 0              | JAN/FEB/MAR           | 215                       | 0                       | 0                                                  |  |
| APR/MAY/JUNE          | 0             | 0         | 0              | APR/MAY/JUNE          | 0                         | 0                       | 0                                                  |  |