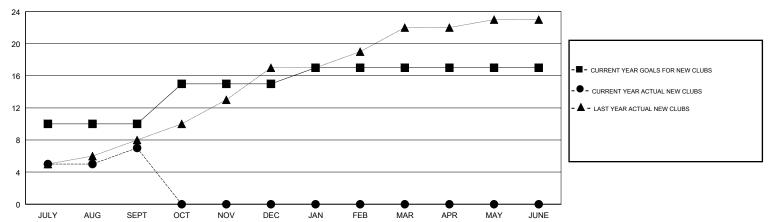

### GOALS AND ACTUAL NEW CLUBS CUMULATIVE

#### **GMT**: JAYESH THAKKAR **LOCATION INDIA**

| GMT: JAYESH THAKKAR   |               |           | LOCATION INDIA |                       |                           |                         | GMT CA                                             |  |
|-----------------------|---------------|-----------|----------------|-----------------------|---------------------------|-------------------------|----------------------------------------------------|--|
| Clubs                 |               |           |                | Members               |                           |                         |                                                    |  |
| RESULTS FOR 2018-2019 |               |           |                | RESULTS FOR 2018-2019 |                           |                         |                                                    |  |
| QUARTER               | NEW CLUB GOAL | NEW CLUBS | DROPPED CLUBS  | QUARTER               | MEMBER GROWTH NET<br>GOAL | MEMBER GROWTH<br>ACTUAL | DROPPED<br>MEMBERS ACTUAL<br>(including transfers) |  |
| JULY/AUG/SEPT         | 10            | 7         | 2              | JULY/AUG/SEPT         | 425                       | 272                     | 258                                                |  |
| OCT/NOV/DEC           | 5             | 0         | 0              | OCT/NOV/DEC           | 375                       | 0                       | 0                                                  |  |
| JAN/FEB/MAR           | 2             | 0         | 0              | JAN/FEB/MAR           | 215                       | 0                       | 0                                                  |  |
| APR/MAY/JUNE          | 0             | 0         | 0              | APR/MAY/JUNE          | 0                         | 0                       | 0                                                  |  |